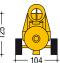

# PNEUMATIC CONVEYOR

Apemat 190: the single-phase pump solution for any screed job.

www.turbosol.it

| APEMAT 190                                |                                          |                     |                                |
|-------------------------------------------|------------------------------------------|---------------------|--------------------------------|
| TECHNICAL DATA                            | E                                        | В                   | EBP                            |
| Electric motor                            | 2,2 kW - 230 V 2,2 + 0,75 kW - 230 V     |                     |                                |
| Site air compressor (air output at 6 bar) | 2400 ÷ 5000 l/min                        |                     |                                |
| Pressure vessel capacity                  | 190                                      |                     |                                |
| Output per cycle*                         | 140 ÷ 160 l                              |                     |                                |
| Cycles per hour                           | 13 ÷ 16                                  | 18 ÷ 20             | 18 ÷ 22                        |
| Delivery distance*                        | 80 m                                     |                     |                                |
| Delivery height*                          | 40 m                                     |                     |                                |
| Filling height                            | 85 cm                                    | 41 cm               | 41 cm                          |
| Loading bucket capacity                   |                                          | 190 I               | 190 I                          |
| Scraping shovel                           | no                                       | no                  | yes                            |
| Max. aggregate size                       | hose Ø 65 mm - 20 mm                     |                     |                                |
|                                           | hose Ø 50 mm - 12 mm                     |                     |                                |
| Chassis                                   | articulated drawbar and pneumatic wheels |                     |                                |
| Size (L x W x H)                          | 175 x 104 x 125 cm 228** x 104 x 215**cm |                     |                                |
| Weight                                    | 400 kg                                   | 520 kg              | 590 kg                         |
| Versions                                  | basic                                    | with loading bucket | with loading bucket and shovel |

#### **Optionals**

- 10 or 20 m extension hoses Ø 65, 50 and related accessories
- Air booster Ø 65 for additional air compressor connection

DIMENSIONS (cm) Apemat 190 E

Apemat 190 EB/EBP

Apemat 190 EB/EBP