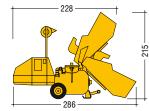

# PNEUMATIC CONVEYOR

Apemat 190: the single-phase pump solution for any screed job.

www.turbosol.it

| APEMAT 190                                |                                          |                     |                                |
|-------------------------------------------|------------------------------------------|---------------------|--------------------------------|
| TECHNICAL DATA                            | E                                        | В                   | EBP                            |
| Electric motor                            | 2,2 kW - 230 V 2,2 + 0,75 kW - 230 V     |                     |                                |
| Site air compressor (air output at 6 bar) | 2400 ÷ 5000 l/min                        |                     |                                |
| Pressure vessel capacity                  | 190                                      |                     |                                |
| Output per cycle*                         | 140 ÷ 160 l                              |                     |                                |
| Cycles per hour                           | 13 ÷ 16                                  | 18 ÷ 20             | 18 ÷ 22                        |
| Delivery distance*                        | 80 m                                     |                     |                                |
| Delivery height*                          | 40 m                                     |                     |                                |
| Filling height                            | 85 cm                                    | 41 cm               | 41 cm                          |
| Loading bucket capacity                   |                                          | 190 I               | 190 I                          |
| Scraping shovel                           | no                                       | no                  | yes                            |
| Max. aggregate size                       | hose Ø 65 mm - 20 mm                     |                     |                                |
|                                           | hose Ø 50 mm - 12 mm                     |                     |                                |
| Chassis                                   | articulated drawbar and pneumatic wheels |                     |                                |
| Size (L x W x H)                          | 175 x 104 x 125 cm 228** x 104 x 215**cm |                     |                                |
| Weight                                    | 400 kg                                   | 520 kg              | 590 kg                         |
| Versions                                  | basic                                    | with loading bucket | with loading bucket and shovel |

#### **Optionals**

- 10 or 20 m extension hoses Ø 65, 50 and related accessories
- Air booster Ø 65 for additional air compressor connection

DIMENSIONS (cm) Apemat 190 E

Apemat 190 EB/EBP

Apemat 190 EB/EBP