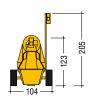

# PNEUMATIC CONVEYOR

Apemat 190: the single-phase pump solution for any screed job.

www.turbosol.it

| APEMAT 190                                |                                          |                     |                                |
|-------------------------------------------|------------------------------------------|---------------------|--------------------------------|
| TECHNICAL DATA                            | E                                        | В                   | EBP                            |
| Electric motor                            | 2,2 kW - 230 V 2,2 + 0,75 kW - 230 V     |                     |                                |
| Site air compressor (air output at 6 bar) | 2400 ÷ 5000 l/min                        |                     |                                |
| Pressure vessel capacity                  | 190                                      |                     |                                |
| Output per cycle*                         | 140 ÷ 160 l                              |                     |                                |
| Cycles per hour                           | 13 ÷ 16                                  | 18 ÷ 20             | 18 ÷ 22                        |
| Delivery distance*                        | 80 m                                     |                     |                                |
| Delivery height*                          | 40 m                                     |                     |                                |
| Filling height                            | 85 cm                                    | 41 cm               | 41 cm                          |
| Loading bucket capacity                   |                                          | 190 I               | 190 I                          |
| Scraping shovel                           | no                                       | no                  | yes                            |
| Max. aggregate size                       | hose Ø 65 mm - 20 mm                     |                     |                                |
|                                           | hose Ø 50 mm - 12 mm                     |                     |                                |
| Chassis                                   | articulated drawbar and pneumatic wheels |                     |                                |
| Size (L x W x H)                          | 175 x 104 x 125 cm 228** x 104 x 215**cm |                     |                                |
| Weight                                    | 400 kg                                   | 520 kg              | 590 kg                         |
| Versions                                  | basic                                    | with loading bucket | with loading bucket and shovel |

#### **Optionals**

- 10 or 20 m extension hoses Ø 65, 50 and related accessories
- Air booster Ø 65 for additional air compressor connection

DIMENSIONS (cm) Apemat 190 E

Apemat 190 EB/EBP

Apemat 190 EB/EBP