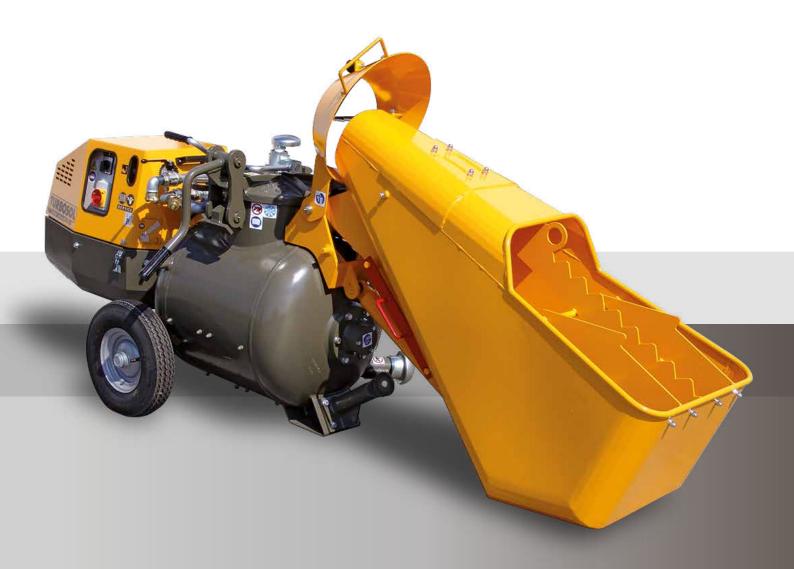

Apemat 190 is a mixing and conveying screed machine equipped with a single-phase electric motor. Three different models are avaiable: E for manual loading, EB with loading bucket and EBP with loading bucket and scraping shovel.

## **Scope of delivery**

- Certified pressure vessel with internal highly resistant wear plates
- · Mixer shaft with oriented mixing blades
- Delivery manifold Ø 50 or Ø 65
- 30 m (20+10) rubber hose Ø 50 with camlock couplings or Ø 65 Perrot couplings
- . N. 1 metal hose bracket
- N. 2 plastic hose brackets
- · Delivery hopper
- · Vessel hatch gasket
- · Manual grease pump
- Hydraulic system for lifting the bucket and moving the scraping shovel (EB and EBP versions)
- Accessory box